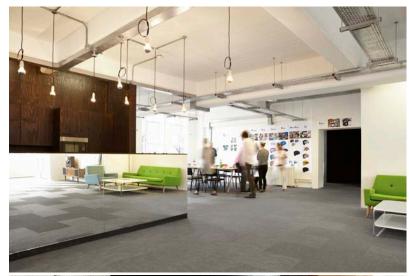

## 18 Feet and Rising in London, UK

London-based Studio Octopi is a young architecture firm that is currently very much on the up. When the advertising agency, 18 Feet and Rising, which is also attracting major attention, moved to new and more spacious premises, the choice of architecture firm fell naturally on Studio Octopi. The requirements placed were extremely tough - sky-high ambitions and demands for original solutions to be delivered within the constraints of a tight budget and time frame. Bolon's unique floors and rapid response were central to the solution and helped to produce a dynamic and inspiring interior setting that far exceeded the customer's expectations.