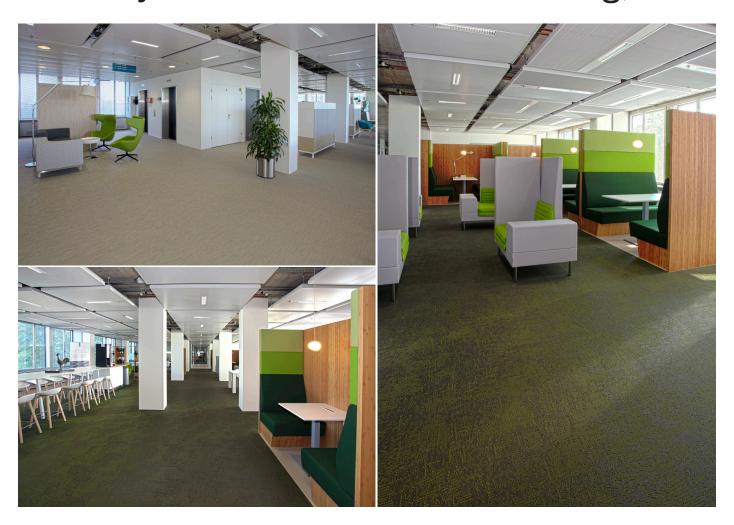

Ministry of Economic Affairs Project: City/country: Haug, The Netherlands Architect:

Hollandse Nieuwe & Op ten Noort

Blijdenstein

Collection: Botanic Cilia, Create, Create Efficio

Area:  $550 \, m^2$ Year: 2013 Bolon's partner: Brandt

## Ministry of Economic Affairs in Haug, NL

Hollandse Nieuwe and Op ten Noort Blijdenstein have collarorated in the design of the new office of Ministry of Economic Affairs in Hague. Bolon is pleased to be a part of the interior. Tiles of Botanic Cilia and sheets of Create Efficio are used as a tactile and human surface in an office where important decisions are made.