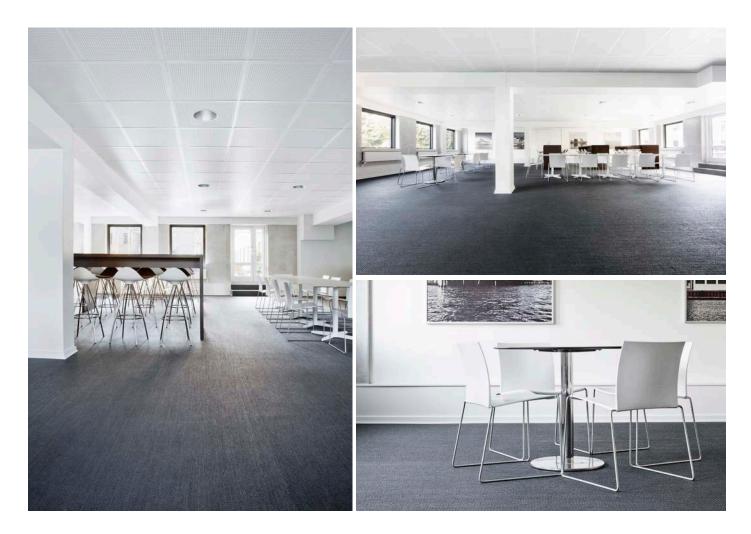

## Arberdeen/Anemoneparken in Copenhagen, Denmark

Interior designer Lene Aaboe Jensen was in charge of the renovation and design of a shared canteen in an office building in Anemodeparken, owned by Aberdeen Asset Management. She chose metal shimmering NOW in the dark and sophisticated colour Anthracite for the floor. The light from the windows is reflected in the near black flooring in a stunning way, creating a graphic interior with a twist.