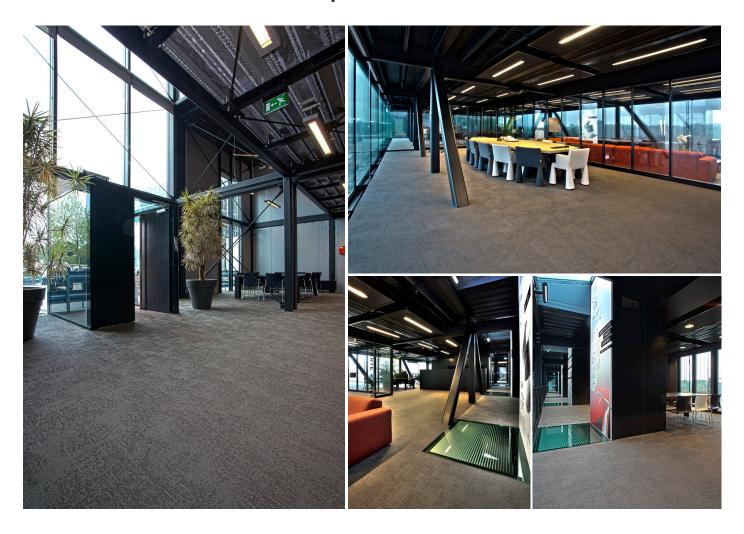

Project: Post Zuid

City/country: Apeldoorn, The Netherlands

Architect: COURAGE architecten and MIES architectuur

Collection:Create ParioArea:2500 m²Year:2013Bolon's partner:Brandt BV

## Post Zuid office in Apeldoorn, Netherlands

2500 square meters of Create Pario cover the floor of Post Zuid, the new governmental building for among others the fire brigade and the ambulance service of Appeldoorn in the Netherlands. Designed by Courage Architects to keep an industrial look with lots of glass and raw building materials, the building is also an exemplary role model for sustainable projects where for example rainwater is collected and reused by the fire brigade.