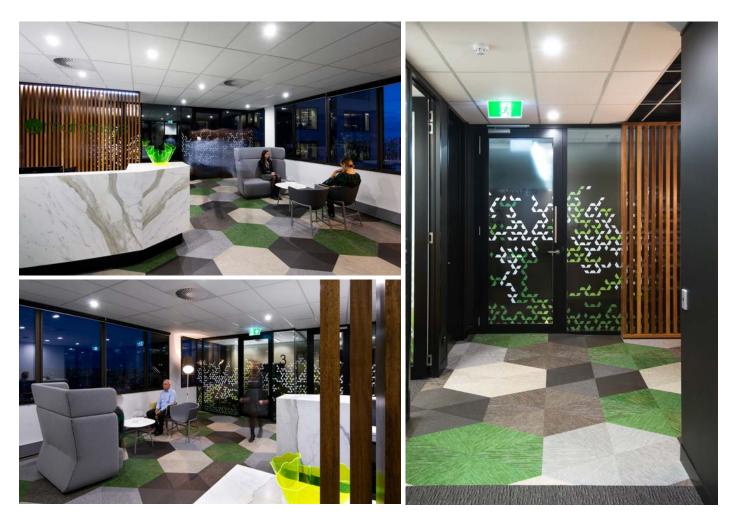

Project: City/country: Architect: Collection: Area: Year: Bolon's Partner: Mahoney Lawyers Brisbane, Australia Ellivo Architects Botanic Osier, Cilia, Ivy, Tilia, Picea 100 m<sup>2</sup> 2014 The Andrews Group

## Mahoney Lawyers in Brisbane, Australia

The Mahoney Lawyers' new workspace in Brisbane by Ellivo Architects is designed to be fresh and inspiring. The space has a calm and soothing effect on the working environment and brings nature inside. Bolon Studio Triangles installed in a hexagon pattern on the floor in Botanic Osier, Cilia, Ivy, Tilia and Picea are combined with marble, dark wood and glass.