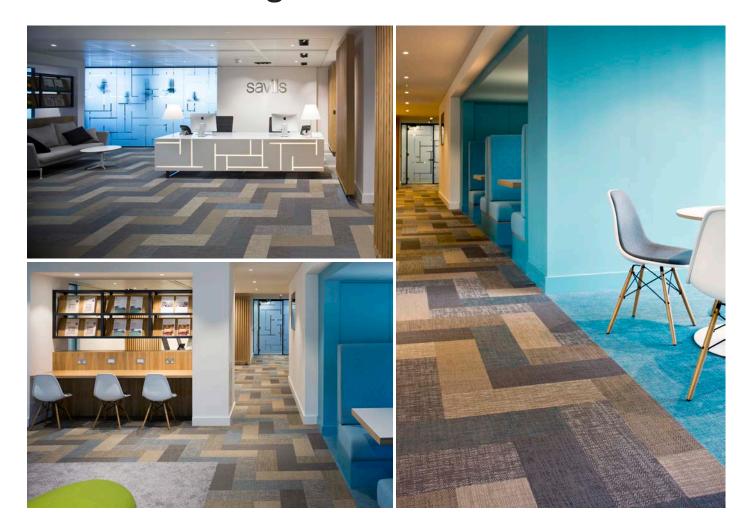

**Project:** Savills Estate Agent

City/country: London, UK Architect: MCM

Collection: Sense, Gracious, Illuminate, Visual, Balance

Area:  $180 \text{ m}^2$ Year: 2014

Partner: Flooring Concepts

## Savills Estate Agent in London, UK

When renovating the offices of Savills Estate Agents in Richmond, London recently, architects MCM chose 180 square meters of Bolon flooring from our Silence collection – specifically, Sense, Gracious, Illuminate, Visual and Balance. Using a combination of both portrait and landscape planks, the result was a visually dynamic yet calming interior environment.