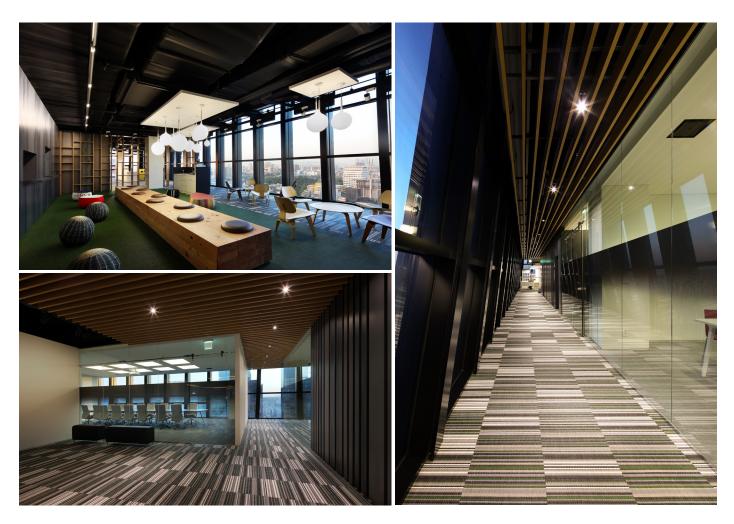

Project: City/country: Architect: Collection: Area: Year: Bolon's partner: Cheil worldwide office Seoul, South Korea Iarch Botanic, Artisan collection 13 000 m<sup>2</sup> 2011, 2013 The Andrews Group

## Cheil office in Seoul, South Korea

13 000 square meters of tiles in the Botanic and Artisan collection cover the floor of the advertisement agent Cheil in Seoul. Bolon communicates well with design furniture from all around the world in this creative hub in South Korea.