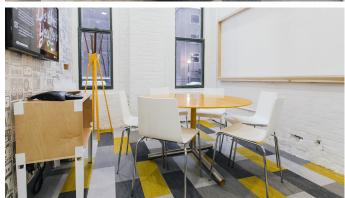

## WeWork in Boston, USA

WeWork is a community for creators located in several cities in the United States and London in England. Dean Connell, the design director at WeWork, chose Bolon StudioTM Plank and Wing for their new office in Boston. The different graphic patterns in mostly black-and-white leave room for a selection of diverse and colourful design furniture. The flooring is as playful as the rest of the interior and builds a creative base for the creators that chose to rent a flexible working space here.