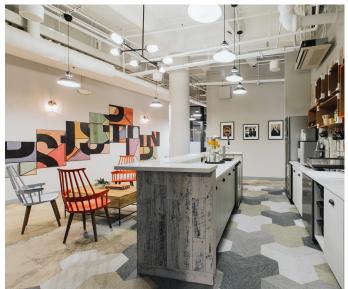

## WeWork in Boston, USA

WeWork is a community for creators located in several cities in the United States and London in England. Dean Connell, the design director at WeWork, chose Bolon StudioTM Plank and Wing for their new office in Boston. The different graphic patterns in mostly black-and-white leave room for a selection of diverse and colourful design furniture. The flooring is as playful as the rest of the interior and builds a creative base for the creators that chose to rent a flexible working space here.