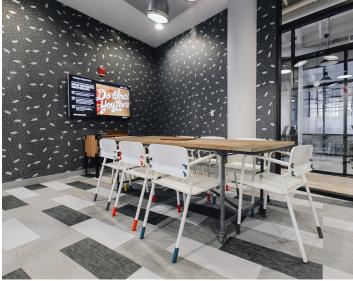

## WeWork in Boston, USA

WeWork is a community for creators located in several cities in the United States and London in England. Dean Connell, the design director at WeWork, chose Bolon StudioTM Plank and Wing for their new office in Boston. The different graphic patterns in mostly black-and-white leave room for a selection of diverse and colourful design furniture. The flooring is as playful as the rest of the interior and builds a creative base for the creators that chose to rent a flexible working space here.