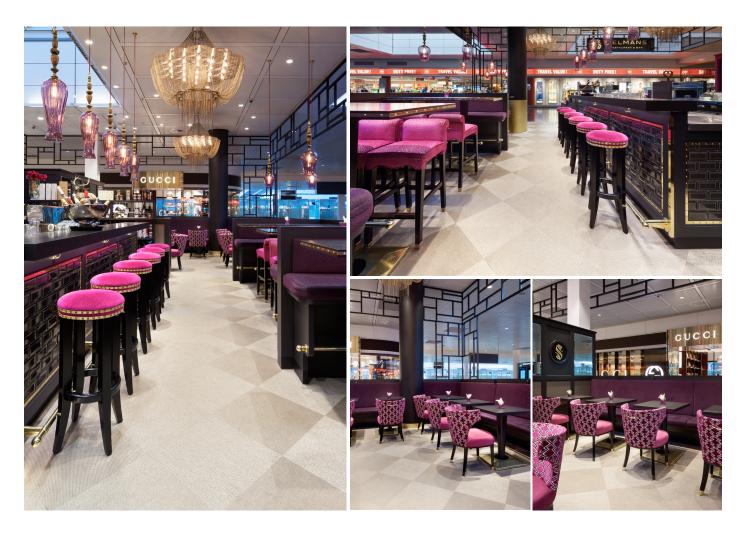

Project: City/country: Architect: Collection: Area: Year: Selmans Restaurant at Münich Airport Münich, Germany Ferrier Interiors Now Champagne 65 m<sup>2</sup> 2013

## Selmans Restaurant and Bar at Münich Airport, Germany

Ferrier Interiors has designed the interior of Selmans Restaurant and Bar at Munich Airport, Germany. The luxurious interior reflects the atmosphere of its neighbours at site, with brands like Gucci and Versace. Ferrier Interiors has designed the floor space by quarter turning tiles in Now Champagne, which creates a subtle check pattern.