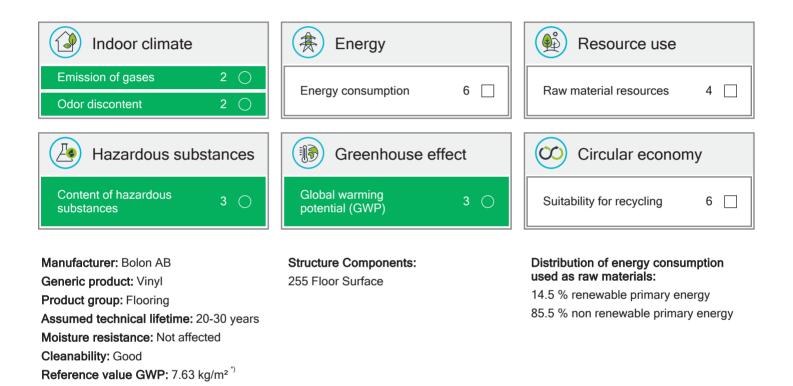

#### Woven vinyl flooring delivered as rolls

The assessment is valid until 27.10.2026, provided published on www.byggeportalen.no/EcoProduct This printed report is valid until 31.12.2022.

No. 7001

<sup>1)</sup> The reference value for global warming potential is based on other products within the same product group registered in the ECOproduct database. This reference value is adjusted 31.12. each year and may affect the score for GWP in the subsequent year.

### Woven vinyl flooring delivered as tiles

The assessment is valid until 27.10.2026, provided published on www.byggeportalen.no/EcoProduct This printed report is valid until 31.12.2022.

No. 7002

| Indoor climate                                                | Energy                                     | Resource use                                              |
|---------------------------------------------------------------|--------------------------------------------|-----------------------------------------------------------|
| Emission of gases2<br>Odor discontentOdor discontent2<br>Odor | Energy consumption 6                       | Raw material resources 4                                  |
| Hazardous substances                                          | Greenhouse effect                          | Circular economy                                          |
| Content of hazardous 3 〇<br>substances                        | Global warming 4                           | Suitability for recycling 6                               |
| Manufacturer: Bolon AB<br>Generic product: Vinyl              | Structure Components:<br>255 Floor Surface | Distribution of energy consumption used as raw materials: |
| Product group: Flooring                                       |                                            | 13.0 % renewable primary energy                           |
| Assumed technical lifetime: 20-30 years                       |                                            | 87.0 % non renewable primary energy                       |
| Moisture resistance: Not affected                             |                                            |                                                           |
| Cleanability: Good                                            |                                            |                                                           |
| <b>Reference value GWP:</b> 7.63 kg/m² <sup>°)</sup>          |                                            |                                                           |