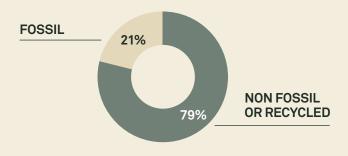

### **FOSSIL AND RECYCLED:**

### Materials.

Our floors consist of chalk, PVC, polyester, and fiberglass. The chalk is 40 % of the weight of the floor, is harmless and is widely available on the planet. Our eco-labelled PVC is completely free from the problems PVC has historically been associated with. With the combination of chalk, PVC and recycled material our floor has only 21 % new fossil content.